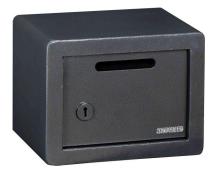

## POSTAL SLOT DEPOSIT SAFE

## Features

- Solid steel construction with 12mm steel plate door and 6mm steel plate body reinforced with steel bar all around front edges. Pry-resistant recessed door with concealed internal hinges.
- Quality Australian made six-lever pick resistant Ross keylock mounted on drill resistant hardened steel plate.
- 100mm x 15mm posting slot and baffle.
- 2 x 15mm anchor bolt holes in back and base.
- Durable powder coated hammertone finish in charcoal.

## Specifications

| Model  | External |       |       | Weight | RRP |
|--------|----------|-------|-------|--------|-----|
|        | Height   | Width | Depth | (kgs)  | NNF |
| CS100K | 200      | 260   | 200   | 17     |     |