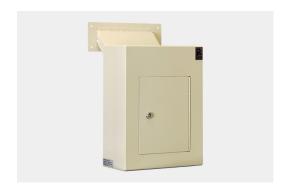

## WDC-160 Protex Wall Drop Box w/ Adjustable Chute

## **Description**

This drop box with an adjustable chute is designed for check drop, keys, car remotes, and bulky items.

## Specifications.

- Exterior Dimensions:
- 305 (W) x 407 (H) x 152 (D)
- Interior Dimensions:
- 299 (W) x 254 (H) x 127 (D)
- Door Clearance: 184 (W) x 235 (H)
- Drop Opening: 216 (W) x 25 (H)
- Door Thickness: 3mm - Face Plate: 308 x 108
- Weight: 12 kg

## **Overview**

- Tubular-style key lock with Double "D" configuration (can be retrofitted with other cam locks)
- Chute is adjustable for walls between 83mm 197mm thick
- Piano hinge
- Drop opening 25mm thick and 216mm wide, thick enough to drop keys
- Metal baffle to protect slot
- Pre-drilled mounting holes in back
- Mounting hardware for wood and concrete is included
- Two tubular keys included
- The perfect way to lock and secure keys, mail, car remotes, small envelopes and more
- Recommended wall thickness for proper installation is between 127mm to 203mm.
- 2 Colours available Cream or Black