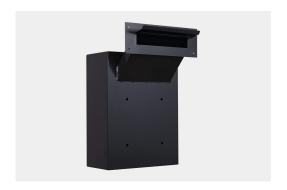

## WDC-160 Protex Wall Drop Box w/ Adjustable Chute

## **Description**

This drop box with an adjustable chute is designed for check drop, keys, car remotes, and bulky items.

## **Overview**

- Tubular-style key lock with Double "D" configuration (can be retrofitted with other cam locks)
- Chute is adjustable for walls between 83mm 197mm thick
- Piano hinge
- Drop opening 25mm thick and 216mm wide, thick enough to drop keys
- Metal baffle to protect slot
- Pre-drilled mounting holes in back
- Mounting hardware for wood and concrete is included
- Two tubular keys included
- The perfect way to lock and secure keys, mail, car remotes, small envelopes and more
- Recommended wall thickness for proper installation is between 127mm to 203mm.
- 2 Colours available Cream or Black