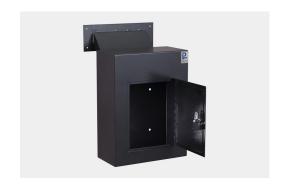

## WDC-160 Protex Wall Drop Box w/ Adjustable Chute

## **Description**

This drop box with an adjustable chute is designed for check drop, keys, car remotes, and bulky items.

## Specifications.

- Exterior Dimensions:
- 305 (W) x 407 (H) x 152 (D)
- Interior Dimensions:
- 299 (W) x 254 (H) x 127 (D)
- Door Clearance: 184 (W) x 235 (H)
- Drop Opening: 216 (W) x 25 (H)
- Door Thickness: 3mm - Face Plate: 308 x 108
- Weight: 12 kg

## **Overview**

- Tubular-style key lock with Double "D" configuration (can be retrofitted with other cam locks)
- Chute is adjustable for walls between 83mm 197mm thick
- Piano hinge
- Drop opening 25mm thick and 216mm wide, thick enough to drop keys
- Metal baffle to protect slot
- Pre-drilled mounting holes in back
- Mounting hardware for wood and concrete is included
- Two tubular keys included
- The perfect way to lock and secure keys, mail, car remotes, small envelopes and more
- Recommended wall thickness for proper installation is between 127mm to 203mm.
- 2 Colours available Cream or Black