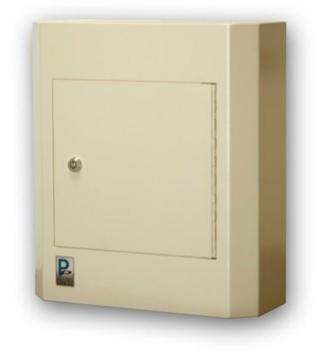

## **SDL-400K - Wall Mounted Drop Box**

## Description

Wall-Mount Locking, Drop Box with Key Lock

## **Specifications**

- Exterior Dimensions: 355mm (W) x 400mm (H) x 130mm (D)
- Door Clearance: 235mm (W) x 220mm (H)
- Drop Slot Size: 255mm (W) x 13mm (H)
- Door Thickness: 3mm
- Weight: 8.5 kg

## Overview

- Tubular-style key lock with Double "D" configuration (can be retrofitted with other cam locks).
- Piano hinge.
- Slot opening 254mm wide will accept legal size paper.
- Saw-tooth metal baffle to protect slot.
- Pre-drilled mounting holes in back.
- Mounting hardware for wood and concrete is included.
- Two tubular keys included.
- Reinforced door.
- The perfect way to lock and secure suggestions, ballots, keys, mail, money, rent cheques and more.
- Use as a mail collection box for all out-going office mail.