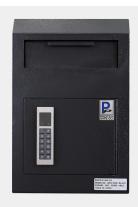

## WDS-150E Wall Mount Drop Box

## Description

Wall-Mount Bulk Item Drop Box

## **Specifications**

- Exterior Dimensions:
- 254 (W) x 381 (H) x 108 (D)
- Door Clearance: 181 (W) x 159 (H)
- Drop Opening:
- 187 (W) x 35 (H) 25 drop clearance)
- Door Thickness: 3mm
- Volume: 5.13 litres
- Weight: 7 kg

## Overview

- Battery operated electronic lock
- Uses 3 AA batteries
- Easy to program
- Choose 1-8 digit code
- External Battery override contacts lets you power the lock from the outside if the batteries die
- Piano hinge
- Drop door opening thick enough to drop keys
- Metal baffle to protect drop opening from fishing
- Pre-drilled mounting holes in back for wall mounting
- Mounting hardware for wood and concrete is included
- Reinforced double steel door to protect against prying
- The perfect way to lock and secure cash, keys, mail, car remotes, small envelopes and more
- Use as a mail collection box for all out-going office mail
- Maximum thickness of item to drop is 25mm thick