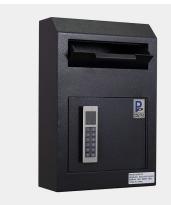

## WDS-150E Wall Mount Drop Box

## Description

Wall-Mount Bulk Item Drop Box

## **Specifications**

- Exterior Dimensions:
- 254 (W) x 381 (H) x 108 (D)
- Door Clearance: 181 (W) x 159 (H)
- Drop Opening:
- 187 (W) x 35 (H) 25 drop clearance)
- Door Thickness: 3mm
- Volume: 5.13 litres
- Weight: 7 kg

## Overview

- Battery operated electronic lock
- Uses 3 AA batteries
- Easy to program
- Choose 1-8 digit code
- External Battery override contacts lets you power the lock from the outside if the batteries die
- Piano hinge
- Drop door opening thick enough to drop keys
- Metal baffle to protect drop opening from fishing
- Pre-drilled mounting holes in back for wall mounting
- Mounting hardware for wood and concrete is included
- Reinforced double steel door to protect against prying
- The perfect way to lock and secure cash, keys, mail, car remotes, small envelopes and more
- Use as a mail collection box for all out-going office mail
- Maximum thickness of item to drop is 25mm thick