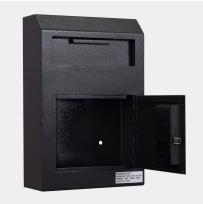

## WDS-150E Wall Mount Drop Box

## Description

Wall-Mount Bulk Item Drop Box

## **Specifications**

- Exterior Dimensions:
- 254 (W) x 381 (H) x 108 (D)
- Door Clearance: 181 (W) x 159 (H)
- Drop Opening:
- 187 (W) x 35 (H) 25 drop clearance)
- Door Thickness: 3mm
- Volume: 5.13 litres
- Weight: 7 kg

## Overview

- Battery operated electronic lock
- Uses 3 AA batteries
- Easy to program
- Choose 1-8 digit code
- External Battery override contacts lets you power the lock from the outside if the batteries die
- Piano hinge
- Drop door opening thick enough to drop keys
- Metal baffle to protect drop opening from fishing
- Pre-drilled mounting holes in back for wall mounting
- Mounting hardware for wood and concrete is included
- Reinforced double steel door to protect against prying
- The perfect way to lock and secure cash, keys, mail, car remotes, small envelopes and more
- Use as a mail collection box for all out-going office mail
- Maximum thickness of item to drop is 25mm thick