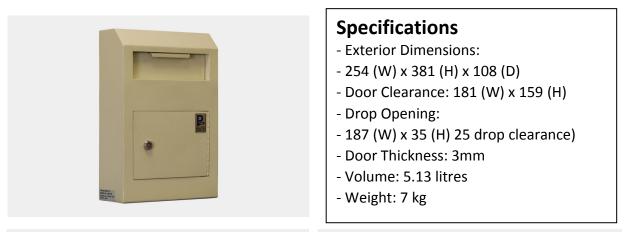

## WDS-150 Wall Mount Drop Box

## Wall-Mount Bulk Item Drop Box

## Overview

- Tubular-style key lock with Double "D" configuration (can be retrofitted with other cam locks)
- Two tubular keys included
- Piano hinge
- Drop door opening thick enough to drop keys
- Metal baffle to protect drop opening from fishing
- Pre-drilled mounting holes in back for wall mounting
- Mounting hardware for wood and concrete is included
- Reinforced double steel door to protect against prying
- The perfect way to lock and secure cash, keys, mail, car remotes, small envelopes and more
- Use as a mail collection box for all out-going office mail
- Maximum thickness of item to drop is 25mm thick
- 2 colours available Cream or Black