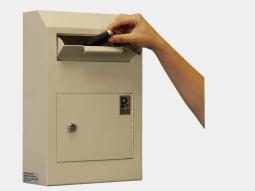

## Overview

- Tubular-style key lock with Double "D" configuration (can be retrofitted with other cam locks)
- Two tubular keys included
- Piano hinge
- Drop door opening thick enough to drop keys
- Metal baffle to protect drop opening from fishing
- Pre-drilled mounting holes in back for wall mounting
- Mounting hardware for wood and concrete is included
- Reinforced double steel door to protect against prying
- The perfect way to lock and secure cash, keys, mail, car remotes, small envelopes and more
- Use as a mail collection box for all out-going office mail
- Maximum thickness of item to drop is 25mm thick
- 2 colours available Cream or Black