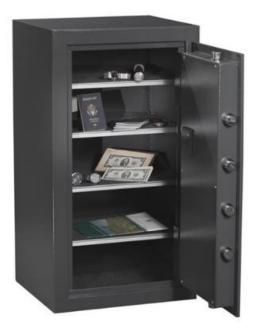

## Overview

- 6 Active chrome locking bolts 32mm dia.
- This line of safes is an excellent choice for your home or business.
- Felt lined shelves.
- Battery powered electronic keypad.
- Power override box included.
- 2 override keys included (Laser key).
- 4 Pre-drilled anchor holes (bottom).
- Bolting hardware included for concrete floors.
- 63mm thick door with 9mm solid steel-plate to prevent prying.
- 4 Adjustable and removable shelves.
- Built-in LED light system to light up the interior of safe when door open.