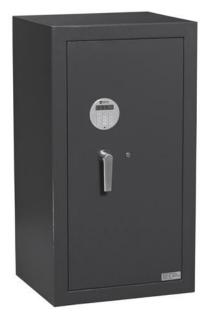

## HD-100 - Protex Large Burglary Safe

## Decription

The PROTEX HD series safes are all equipped with the latest technology in Electronic Digital safe locks. These safes are designed for ease of use, security and practicality at an affordable price. PROTEX safes give you peace of mind that your valuables are safe and secure. The doors are made from heavy solid plate steel to prevent from prying the door with a crowbar. The adjustable felt lined shelving can hold documents, passports, valuables, and more. The digital lock is using 4 AA batteries which will last for a few years (under normal use) before replacement is needed.

## Overview

- 6 Active chrome locking bolts 32mm dia.
- This line of safes is an excellent choice for your home or business.
- Felt lined shelves.
- Battery powered electronic keypad.
- Power override box included.
- 2 override keys included (Laser key).
- 4 Pre-drilled anchor holes (bottom).
- Bolting hardware included for concrete floors.
- 63mm thick door with 9mm solid steel-plate to prevent prying.
- 4 Adjustable and removable shelves.
- Built-in LED light system to light up the interior of safe when door open.