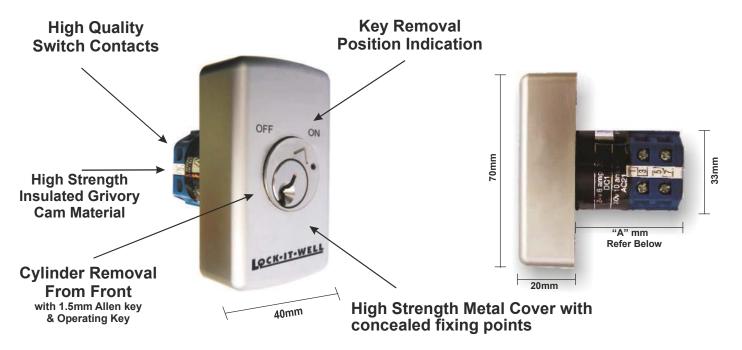

#### Automatic Doors

Designed for control of Automatic doors on commercial buildings but can be used on other applications. The "A" series uses a unique removable cylinder enabling convenient master keying and re-keying. The lock cylinder also serves to lock in place a metal cover protecting the mounting screws from removal.