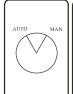

#### Automatic Doors

Designed for control of Automatic doors on commercial buildings but can be used on other applications. The "A" series uses a unique removable cylinder enabling convenient master keying and re-keying. The lock cylinder also serves to lock in place a metal cover protecting the mounting screws from removal.