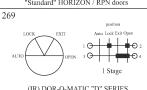

#### "Switch Circuits"

Note: Refer to full switch circuits for other switch configurations

1 O 2 3 O 4

| Spring Return                       | Two Position                                                       | Three Position                                                                       | Five Position                                                                                                                                                                                                                                                                                                                                                                                                                                                                                                                                                                                                                                                                                                                                                                                                                                                                                                                                                                                                                                                                                                                                                                                                                                                                                                                                                                                                                                                                                                                                                                                                                                                                                                                                                                                                                                                                                                                                                                                                                                                                                                                  |
|-------------------------------------|--------------------------------------------------------------------|--------------------------------------------------------------------------------------|--------------------------------------------------------------------------------------------------------------------------------------------------------------------------------------------------------------------------------------------------------------------------------------------------------------------------------------------------------------------------------------------------------------------------------------------------------------------------------------------------------------------------------------------------------------------------------------------------------------------------------------------------------------------------------------------------------------------------------------------------------------------------------------------------------------------------------------------------------------------------------------------------------------------------------------------------------------------------------------------------------------------------------------------------------------------------------------------------------------------------------------------------------------------------------------------------------------------------------------------------------------------------------------------------------------------------------------------------------------------------------------------------------------------------------------------------------------------------------------------------------------------------------------------------------------------------------------------------------------------------------------------------------------------------------------------------------------------------------------------------------------------------------------------------------------------------------------------------------------------------------------------------------------------------------------------------------------------------------------------------------------------------------------------------------------------------------------------------------------------------------|
| O04 BWN (SK2) position    C   D   D | OO3 BWN (SK1) OFF ON OFF ON 10 0 0 0 0 0 0 0 0 0 0 0 0 0 0 0 0 0 0 | 005 position 1 2 3 1 0 4 1 Stage ON/OFF/ON DOUBLE-THROW CENTRE OFF isolated contacts | Purial Exit Open Purial Exit Leck Auto Open State O |
| 008 position                        | OO1 position                                                       | 006<br>2 position                                                                    | **Noto**                                                                                                                                                                                                                                                                                                                                                                                                                                                                                                                                                                                                                                                                                                                                                                                                                                                                                                                                                                                                                                                                                                                                                                                                                                                                                                                                                                                                                                                                                                                                                                                                                                                                                                                                                                                                                                                                                                                                                                                                                                                                                                                       |