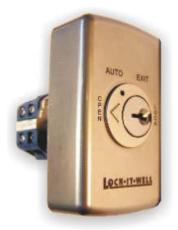

#### Automatic Doors

Designed for control of Automatic doors on commercial buildings but can be used on other applications. The "A" series uses a unique removable cylinder enabling convenient master keying and re-keying. The lock cylinder also serves to lock in place a metal cover protecting the mounting screws from removal.

## **How To Order**

AL545021

Digit 1
"A = Auto
Series"

Digit 3
Mounting Type
"5 = Mullion"

Digit 5
Electrical Rating
"5 = 10Amp Multi-Volt"

The Example shown is for a Auto Series Lockwood 6-pin inline mullion mount, with key removal in 4 positions Multi-Voltage switch.