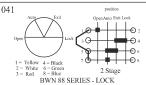

021

· O-

3 POSITION MULTI-STEI

2 Stage

range of standard circuits.

Almost any other circuit can be produced on request

999 you specify

999 you specify

#### **Four Position**

BWN (SK4)