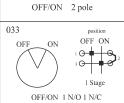

#### "Switch Circuits"

Note: Refer to full switch circuits for other switch configurations

1 O 2 3 O 4

| Spring Return                       | Two Position                                                       | Three Position                                                                       | Five Position                                                                                                                                                                                                                                                                                                                                                                                                                                                                                                                                                                                                                                                                                                                                                                                                                                                                                                                                                                                                                                                                                                                                                                                                                                                                                                                                                                                                                                                                                                                                                                                                                                                                                                                                                                                                                                                                                                                                                                                                                                                                                                                  |
|-------------------------------------|--------------------------------------------------------------------|--------------------------------------------------------------------------------------|--------------------------------------------------------------------------------------------------------------------------------------------------------------------------------------------------------------------------------------------------------------------------------------------------------------------------------------------------------------------------------------------------------------------------------------------------------------------------------------------------------------------------------------------------------------------------------------------------------------------------------------------------------------------------------------------------------------------------------------------------------------------------------------------------------------------------------------------------------------------------------------------------------------------------------------------------------------------------------------------------------------------------------------------------------------------------------------------------------------------------------------------------------------------------------------------------------------------------------------------------------------------------------------------------------------------------------------------------------------------------------------------------------------------------------------------------------------------------------------------------------------------------------------------------------------------------------------------------------------------------------------------------------------------------------------------------------------------------------------------------------------------------------------------------------------------------------------------------------------------------------------------------------------------------------------------------------------------------------------------------------------------------------------------------------------------------------------------------------------------------------|
| O04 BWN (SK2) position    C   D   D | OO3 BWN (SK1) OFF ON OFF ON 10 0 0 0 0 0 0 0 0 0 0 0 0 0 0 0 0 0 0 | 005 position 1 2 3 1 0 4 1 Stage ON/OFF/ON DOUBLE-THROW CENTRE OFF isolated contacts | Purial Exit Open Purial Exit Leck Auto Open State O |
| 008 position                        | OO1 position                                                       | 006<br>2 position                                                                    | **Noto**                                                                                                                                                                                                                                                                                                                                                                                                                                                                                                                                                                                                                                                                                                                                                                                                                                                                                                                                                                                                                                                                                                                                                                                                                                                                                                                                                                                                                                                                                                                                                                                                                                                                                                                                                                                                                                                                                                                                                                                                                                                                                                                       |