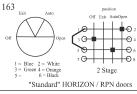

#### "Switch Circuits"

Note: Refer to full switch circuits for other switch configurations

1 O 2 3 O 4

| Spring Return                       | Two Position                                                       | Three Position                                                                       | Five Position                                                                                                                                                                                                                                                                                                                                                                                                                                                                                                                                                                                                                                                                                                                                                                                                                                                                                                                                                                                                                                                                                                                                                                                                                                                                                                                                                                                                                                                                                                                                                                                                                                                                                                                                                                                                                                                                                                                                                                                                                                                                                                                  |
|-------------------------------------|--------------------------------------------------------------------|--------------------------------------------------------------------------------------|--------------------------------------------------------------------------------------------------------------------------------------------------------------------------------------------------------------------------------------------------------------------------------------------------------------------------------------------------------------------------------------------------------------------------------------------------------------------------------------------------------------------------------------------------------------------------------------------------------------------------------------------------------------------------------------------------------------------------------------------------------------------------------------------------------------------------------------------------------------------------------------------------------------------------------------------------------------------------------------------------------------------------------------------------------------------------------------------------------------------------------------------------------------------------------------------------------------------------------------------------------------------------------------------------------------------------------------------------------------------------------------------------------------------------------------------------------------------------------------------------------------------------------------------------------------------------------------------------------------------------------------------------------------------------------------------------------------------------------------------------------------------------------------------------------------------------------------------------------------------------------------------------------------------------------------------------------------------------------------------------------------------------------------------------------------------------------------------------------------------------------|
| O04 BWN (SK2) position    C   D   D | OO3 BWN (SK1) OFF ON OFF ON 10 0 0 0 0 0 0 0 0 0 0 0 0 0 0 0 0 0 0 | 005 position 1 2 3 1 0 4 1 Stage ON/OFF/ON DOUBLE-THROW CENTRE OFF isolated contacts | Purial Exit Open Purial Exit Leck Auto Open State O |
| 008 position                        | OO1 position                                                       | 006<br>2 position                                                                    | **Noto**                                                                                                                                                                                                                                                                                                                                                                                                                                                                                                                                                                                                                                                                                                                                                                                                                                                                                                                                                                                                                                                                                                                                                                                                                                                                                                                                                                                                                                                                                                                                                                                                                                                                                                                                                                                                                                                                                                                                                                                                                                                                                                                       |

021

· O-

3 POSITION MULTI-STEI

2 Stage

range of standard circuits.

Almost any other circuit can be produced on request

999 you specify

999 you specify