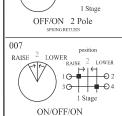

#### "Switch Circuits"

Note: Refer to full switch circuits for other switch configurations

1 O 2 3 O 4

| Spring Return                       | Two Position                                                       | Three Position                                                                       | Five Position                                                                                                                                                                                                                                                                                                                                                                                                                                                                                                                                                                                                                                                                                                                                                                                                                                                                                                                                                                                                                                                                                                                                                                                                                                                                                                                                                                                                                                                                                                                                                                                                                                                                                                                                                                                                                                                                                                                                                                                                                                                                                                                  |
|-------------------------------------|--------------------------------------------------------------------|--------------------------------------------------------------------------------------|--------------------------------------------------------------------------------------------------------------------------------------------------------------------------------------------------------------------------------------------------------------------------------------------------------------------------------------------------------------------------------------------------------------------------------------------------------------------------------------------------------------------------------------------------------------------------------------------------------------------------------------------------------------------------------------------------------------------------------------------------------------------------------------------------------------------------------------------------------------------------------------------------------------------------------------------------------------------------------------------------------------------------------------------------------------------------------------------------------------------------------------------------------------------------------------------------------------------------------------------------------------------------------------------------------------------------------------------------------------------------------------------------------------------------------------------------------------------------------------------------------------------------------------------------------------------------------------------------------------------------------------------------------------------------------------------------------------------------------------------------------------------------------------------------------------------------------------------------------------------------------------------------------------------------------------------------------------------------------------------------------------------------------------------------------------------------------------------------------------------------------|
| O04 BWN (SK2) position    C   D   D | OO3 BWN (SK1) OFF ON OFF ON 10 0 0 0 0 0 0 0 0 0 0 0 0 0 0 0 0 0 0 | 005 position 1 2 3 1 0 4 1 Stage ON/OFF/ON DOUBLE-THROW CENTRE OFF isolated contacts | Purial Exit Open Purial Exit Leck Auto Open State O |
| 008 position                        | OO1 position                                                       | 006<br>2 position                                                                    | **Noto**                                                                                                                                                                                                                                                                                                                                                                                                                                                                                                                                                                                                                                                                                                                                                                                                                                                                                                                                                                                                                                                                                                                                                                                                                                                                                                                                                                                                                                                                                                                                                                                                                                                                                                                                                                                                                                                                                                                                                                                                                                                                                                                       |