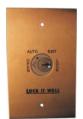

#### Automatic Doors

Designed for control of Automatic doors on commercial buildings but can be used on other applications. The "A" series uses a unique removable cylinder enabling convenient master keying and re-keying. The lock cylinder also serves to lock in place a metal cover protecting the mounting screws from removal.

## **How To Order**

AL545021

Digit 1
"A = Auto
Series"

Digit 3
Mounting Type
"5 = Mullion"

Digit 5
Electrical Rating
"5 = 10Amp Multi-Volt"

The Example shown is for a Auto Series Lockwood 6-pin inline mullion mount, with key removal in 4 positions Multi-Voltage switch.