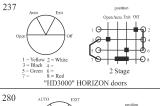

#### "Switch Circuits"

Note: Refer to full switch circuits for other switch configurations

1 O 2 3 O 4

| Spring Return                       | Two Position                                                       | Three Position                                                                       | Five Position                                                                                                                                                                                                                                                                                                                                                                                                                                                                                                                                                                                                                                                                                                                                                                                                                                                                                                                                                                                                                                                                                                                                                                                                                                                                                                                                                                                                                                                                                                                                                                                                                                                                                                                                                                                                                                                                                                                                                                                                                                                                                                                  |
|-------------------------------------|--------------------------------------------------------------------|--------------------------------------------------------------------------------------|--------------------------------------------------------------------------------------------------------------------------------------------------------------------------------------------------------------------------------------------------------------------------------------------------------------------------------------------------------------------------------------------------------------------------------------------------------------------------------------------------------------------------------------------------------------------------------------------------------------------------------------------------------------------------------------------------------------------------------------------------------------------------------------------------------------------------------------------------------------------------------------------------------------------------------------------------------------------------------------------------------------------------------------------------------------------------------------------------------------------------------------------------------------------------------------------------------------------------------------------------------------------------------------------------------------------------------------------------------------------------------------------------------------------------------------------------------------------------------------------------------------------------------------------------------------------------------------------------------------------------------------------------------------------------------------------------------------------------------------------------------------------------------------------------------------------------------------------------------------------------------------------------------------------------------------------------------------------------------------------------------------------------------------------------------------------------------------------------------------------------------|
| O04 BWN (SK2) position    C   D   D | OO3 BWN (SK1) OFF ON OFF ON 10 0 0 0 0 0 0 0 0 0 0 0 0 0 0 0 0 0 0 | 005 position 1 2 3 1 0 4 1 Stage ON/OFF/ON DOUBLE-THROW CENTRE OFF isolated contacts | Purial Exit Open Purial Exit Leck Auto Open State O |
| 008 position                        | OO1 position                                                       | 006<br>2 position                                                                    | **Noto**                                                                                                                                                                                                                                                                                                                                                                                                                                                                                                                                                                                                                                                                                                                                                                                                                                                                                                                                                                                                                                                                                                                                                                                                                                                                                                                                                                                                                                                                                                                                                                                                                                                                                                                                                                                                                                                                                                                                                                                                                                                                                                                       |