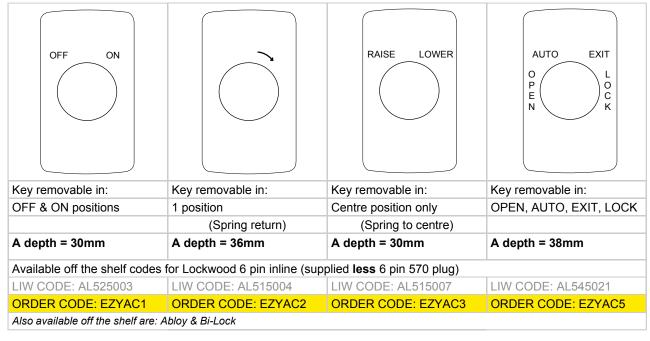

## **How To Order**

AL545021

Digit 1
"A = Auto
Series"

Digit 3
Mounting Type
"5 = Mullion"

Digit 5
Electrical Rating
"5 = 10Amp Multi-Volt"

The Example shown is for a Auto Series Lockwood 6-pin inline mullion mount, with key removal in 4 positions Multi-Voltage switch.

#### "Key Removal"

- 1 Position
- 2 Position
- 3 Position
- 4 Position
- 5 Position

Spare Part "A Series" Cylinder Cam LIW Code "PA05"