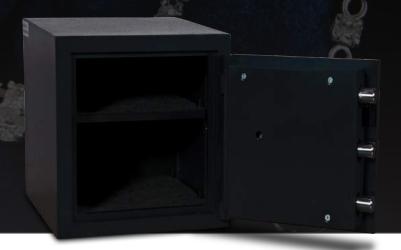

## **FEATURES:**

- Solid 12mm thick steel door and 6mm solid steel body construction.
- 3 way boltwork with up to 13 individual locking bolts (DJG series only).
- Internal carpet lining and adjustable shelves.
- Key lockable drawers fitted to DJG series.
- 25mm diameter locking bolts to PS-1 and PS-2.
- Highest quality La Gard electronic or group 2 rated mechanical combination locking system fitted as standard.
- Durable powder coat finish.

 Internal pivot hinges to DJG series and external solid lift off hinges with internal anti pry hinge plate to PS series.