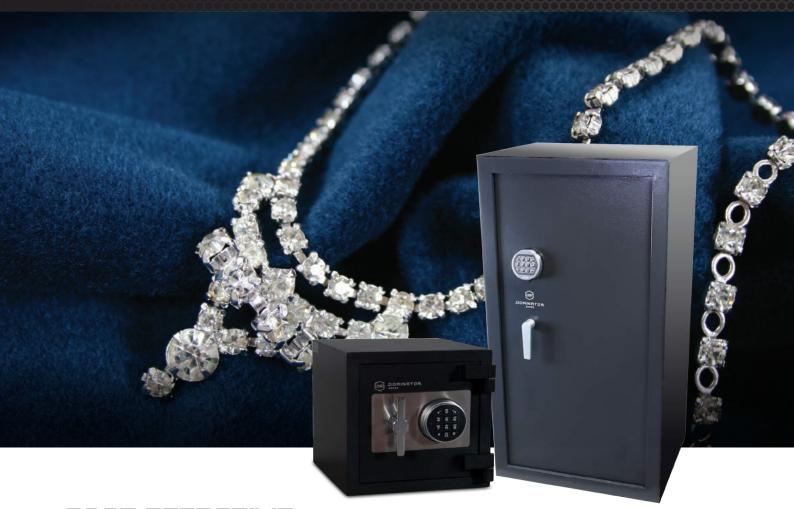

## PLATE SAFES

Better <u>safe</u>... than sorry.

## COST EFFECTIVE GUARD

Manufactured using high quality solid plate steel, the Dominator Safes® Plate Safes range is the ideal security option for those who don't require fire protection. Comprising of 2 model designs and 5 overall model variations, the Plate Safes range will enable an effective security solution in domestic and commercial applications.

## **FEATURES:**

- Solid 12mm thick steel door and 6mm solid steel body construction.
- 3 way boltwork with up to 13 individual locking bolts (DJG series only).
- Internal carpet lining and adjustable shelves.
- Key lockable drawers fitted to DJG series.
- 25mm diameter locking bolts to PS-1 and PS-2.
- Highest quality La Gard electronic or group 2 rated mechanical combination locking system fitted as standard.
- Durable powder coat finish.